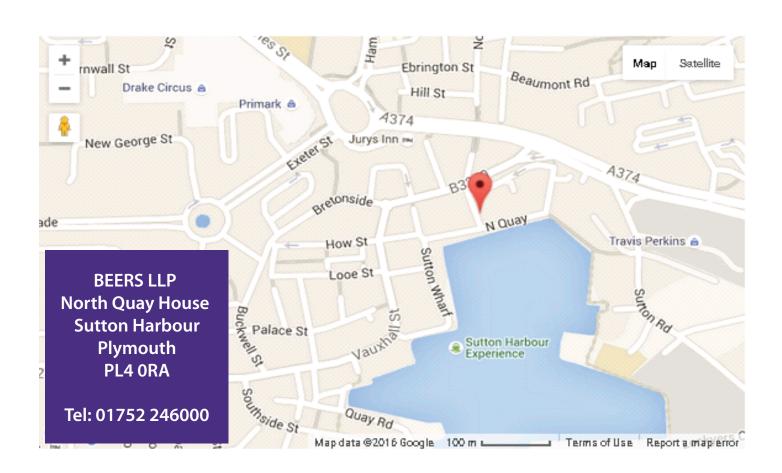

## By road:

If coming from the A38 (in either direction) we suggest you exit at Marsh Mills and follow signs to the Barbican/City to reach Bretonside. Turn left opposite the Asda garage on Exeter St, signposted Barbican. If coming from the city, please bear in mind that you cannot turn right from Exeter Street into Bretonside. The easiest way to reach the office from the city is to turn on to Bretonside at St Andrews Cross roundabout.

## Parking:

We have some parking behind the office (entrance on Hawkers Avenue), please call reception to book a space. Other parking is available in public car parks signposted nearby.